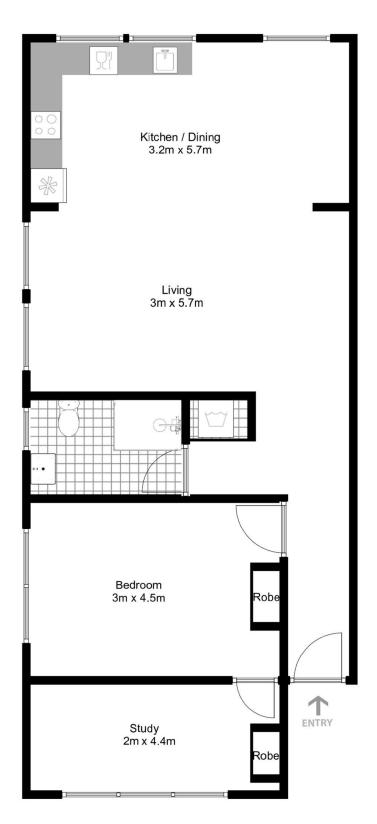

Immediately warm and welcoming with an open sense of light and space

Contemporary kitchen includes dishwasher and refrigerator Spacious main bed with built-in robes, adjacent 2nd bed ideal for child's room, study/home office