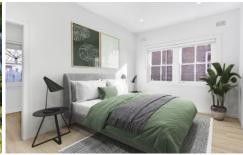

Immediately warm and welcoming with an open sense of light and space

Contemporary kitchen includes dishwasher and refrigerator Spacious main bed with built-in robes, adjacent 2nd bed ideal for child's room, study/home office