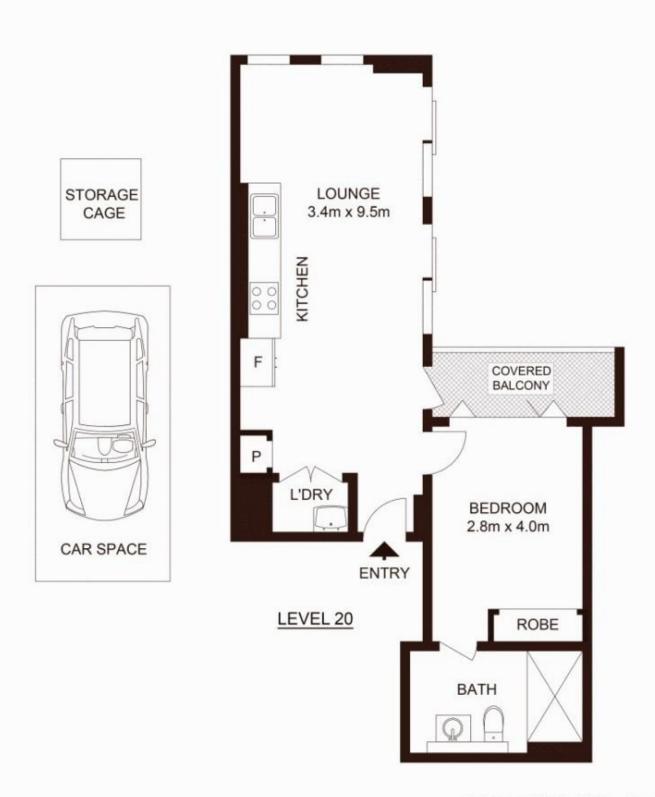

*\*Application & holding deposit received\*\*\*

This high-level, sophisticated north facing one bed apartment offers seamless light-filled indoor/outdoor living. It features beautiful finishes with a spacious bedroom and open plan living flowing onto a sunlit balcony with spectacular 180-degree views of the Chatswood CBD and skyline.

Situated in a prime location, it is within minute's walk to St Leonards Station, shopping centre and restaurants. An abundance of local dining options is available on its doorstep and a short stroll to vibrant Crows Nest.

- Light-filled open living & dining leading onto northly aspect

1 🚐 1 🔓 1 🗬

Type: Apartment

View: https://www.utherandsunproperty.com/8166298



Cyndia Sun 02 9025 3172



Steph Watmore 02 9025 3177

For full version visit the website



TOTAL STRATA AREA: 70m<sup>2</sup> TOTAL LIVING AREA: 55m<sup>2</sup>