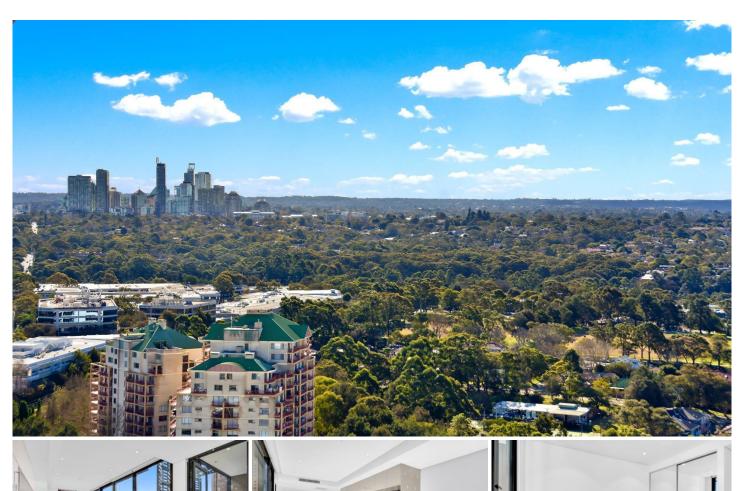

## 2009/10 Atchison Street St Leonards NSW

\*\*\*Application & holding deposit received\*\*\*

This high-level, sophisticated north facing one bed apartment offers seamless light-filled indoor/outdoor living. It features beautiful finishes with a spacious bedroom and open plan living flowing onto a sunlit balcony with spectacular 180-degree views of the Chatswood CBD and skyline.

Situated in a prime location, it is within minute's walk to St Leonards Station, shopping centre and restaurants. An abundance of local dining options is available on its doorstep and a short stroll to vibrant Crows Nest.

- Light-filled open living & dining leading onto northly aspect

1 🚐 1 🔓 1 🗬

Type: Apartment

View: https://www.utherandsunproperty.com/8166298

Cyndia Sun 02 9025 3172

Steph Watmore 02 9025 3177

For full version visit the website