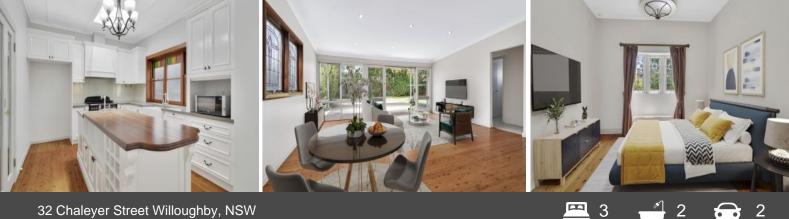

## 32 Chaleyer Street Willoughby, NSW

- \* Three spacious bedrooms
- \* Master with ensuite and robe
- \* Open plan living/dining room
- \* Modern, well appointed kitchen
- \* Attic roof storage
- \* Large, covered entertaining deck
- \* Generous offstreet parking
- \* Separate versatile annex ideal for home office Aupair accomodation/childrens playroom
- \* Child friendly gardens and completely level entry