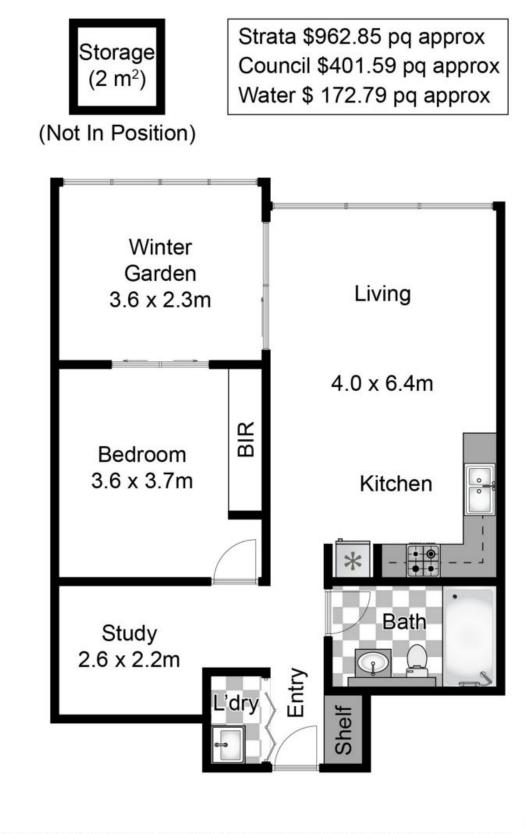

## For Sale- Contact Agent

| View:          | Saturday, 19th October 2024 1:00 - 1:30<br>Wednesday, 23rd October 2024 1:00 - 1:30 |
|----------------|-------------------------------------------------------------------------------------|
| Contact:       | Cyndia Sun                                                                          |
|                | 0435 872 554                                                                        |
|                | Dee Uther                                                                           |
|                | 0427 689 139                                                                        |
| Туре:          | Apartment                                                                           |
| Council Rates: | \$401.59 p/q                                                                        |
| Water Rates:   | \$172.79 p/q                                                                        |
| Strata Rates:  | \$659.40 p/q                                                                        |

hilst bwrm.com.au has made every attempt to ensure the accuracy of the floor plan contained here, measurements are approximate and no responsibility is taken for any error, nission, or mis-statement. This plan is for illustrative purposes only.

Plans shown are only indicative of layout. Dimensions are approximate. St Leonards, NSW 1603/88B Christie Street

St Leonards