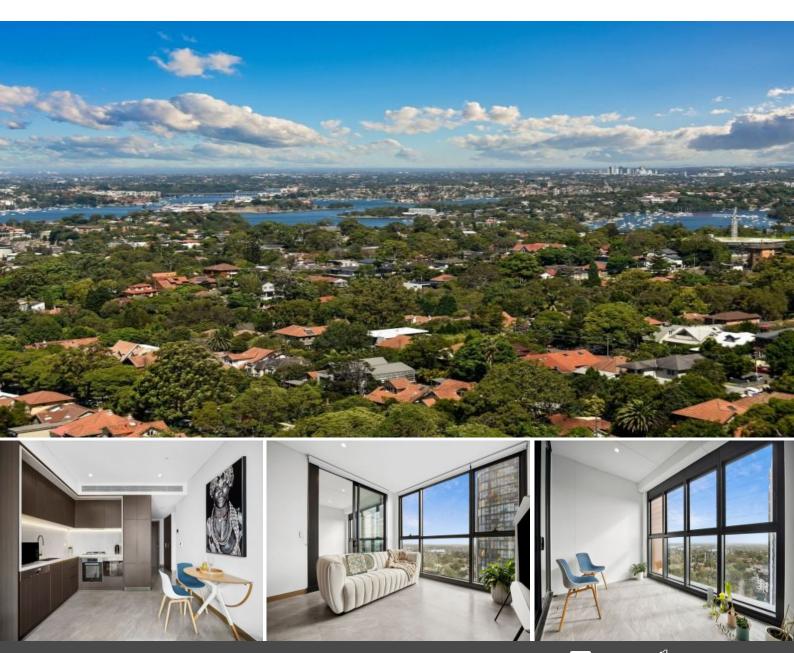

## Refined resort style convenience with views and rooftop infinity pool

Capturing sweeping harbour views from an elevated 16th floor position, this chic apartment lies within the sophisticated Eighty Eight by JQZ development. Delivering luxury urban style in the heart of St Leonards, this designer apartment delivers supreme comfort and high end inclusions. Experience effortless serviced living with a resort-style rooftop infinity pool and BBQ area, gym, concierge and stylish lobby, plus easy access to an array of retail, entertainment and transport options, including metro, train and bus.

Refined convenience in a renowned building footsteps to Mall 88 Floor to ceiling glass maximises the lovely feel of light and space Stylish living and dining flows to a deep conservatory style balcony Deluxe stone kitchen with Miele appliances, internal laundry Double bedroom with robes flows seamlessly to the winter garden Spacious study area, stunning contemporary bathroom, ducted A/C Secure video intercom entry, touch pad keyless apartment access Walk to St Leonards Library, Forum Plaza, metro and train, RNSH Underground passage with direct access to St Leonards Station