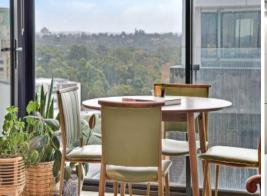

## Stunning North facing Apartment

Space, style and quality finishes will define this modern apartment nestled in a prime position of St Leonards. Designed by Robertson and Marks, this Air apartment offers seamless light-filled indoor/outdoor living in a highly sought after vibrant location.

- North facing, sunny and bright throughout
- Well configured Open living/dining flows seamlessly to a winter garden
- Designer gas kitchen offers European appliances including integrated refrigerator and microwave, Caeserstone bench and polyurethane cabinetry
- Generous sized bedroom soaked in natural light, built-in robe
- Oak timber flooring and wool blend carpets
- Full height floor to ceiling glass windows
- R/c ducted air conditioning, storage cage
- LED lights, internal laundry, NBN and foxtel ready
- Moments away from St Leonards train station, the Forum, and direct bus service to the City and greater Sydney  $\,$
- Short stroll to Supermarkets, vibrant Crows Nest cafes, bars and restaurants.