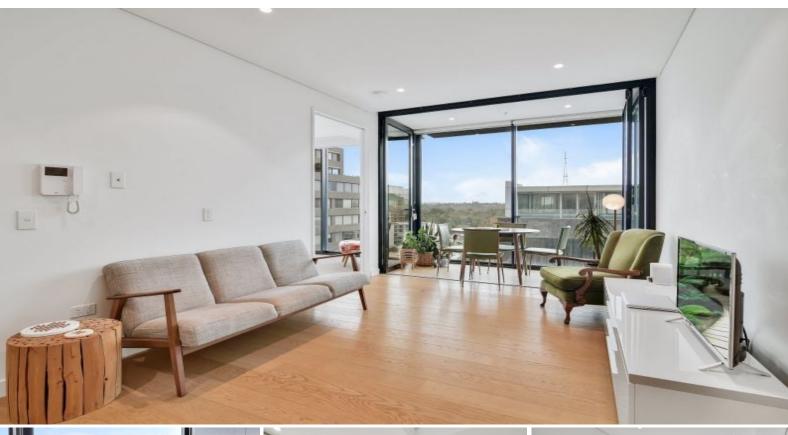

## Stunning North facing Apartment

Space, style and quality finishes will define this modern apartment nestled in a prime position of St Leonards. Designed by Robertson and Marks, this Air apartment offers seamless light-filled indoor/outdoor living in a highly sought after vibrant location.

- North facing, sunny and bright throughout
- Well configured Open living/dining flows seamlessly to a winter garden
- Designer gas kitchen offers European appliances including integrated refrigerator and microwave, Caeserstone bench and polyurethane cabinetry
- Generous sized bedroom soaked in natural light, built-in robe
- Oak timber flooring and wool blend carpets
- Full height floor to ceiling glass windows
- R/c ducted air conditioning, storage cage
- LED lights, internal laundry, NBN and foxtel ready
- Moments away from St Leonards train station, the Forum, and direct bus service to the City and greater Sydney  $\,$
- Short stroll to Supermarkets, vibrant Crows Nest cafes, bars and restaurants.