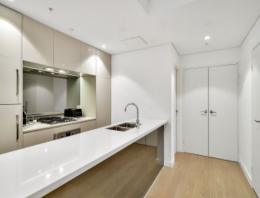

- North facing, sunny and bright throughout
- Well configured Open living/dining flows seamlessly to a winter garden
- Designer gas kitchen offers European appliances including integrated refrigerator and microwave, Caeserstone bench and polyurethane cabinetry
- Generous sized bedroom soaked in natural light, built-in robe
- Oak timber flooring and wool blend carpets
- Full height floor to ceiling glass windows
- R/c ducted air conditioning, storage cage
- LED lights, internal laundry, NBN and foxtel ready
- Moments away from St Leonards train station, the Forum, and direct bus service to the City and greater Sydney  $\,$
- Short stroll to Supermarkets, vibrant Crows Nest cafes, bars and restaurants.