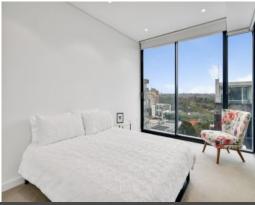

- North facing, sunny and bright throughout
- Well configured Open living/dining flows seamlessly to a winter garden
- Designer gas kitchen offers European appliances including integrated refrigerator and microwave, Caeserstone bench and polyurethane cabinetry
- Generous sized bedroom soaked in natural light, built-in robe
- Oak timber flooring and wool blend carpets
- Full height floor to ceiling glass windows
- R/c ducted air conditioning, storage cage
- LED lights, internal laundry, NBN and foxtel ready
- Moments away from St Leonards train station, the Forum, and direct bus service to the City and greater Sydney  $\,$
- Short stroll to Supermarkets, vibrant Crows Nest cafes, bars and restaurants.