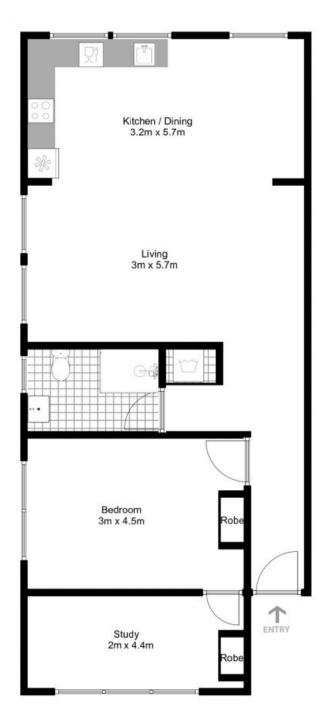

## \$1,190 pw

Contact: Emily Flowers

0451 488 998 Cyndia Sun 0435 872 554 Apartment

Type: Apartment
Date Available: 20/09/2024
Bond: \$4760

Floorplan shown is for presentation purposes and is not part of any legal document or title. All measurements and figures are approximate. Interested parties should make their own enquiries.

Plans shown are only indicative of layout. Dimensions are approximate.