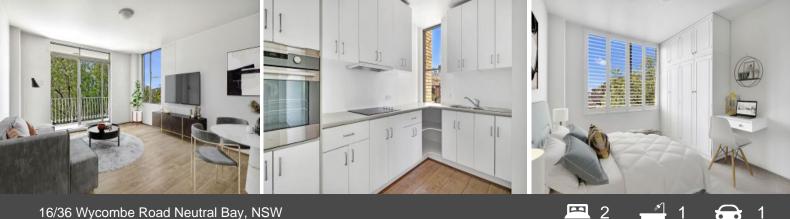

## 16/36 Wycombe Road Neutral Bay, NSW

## Features include:

- Spacious light filled interiors
- Floorboard throughout living, carpeted bedrooms
- 2 large bedrooms master with built-in-robes, plantation shutters
- Generous combined lounge/dining opening to large balcony
- Good sized kitchen with plentiful storage, electric cooking
- Undercover parking & Storage cage
- Secure building with lift and intercom
- Short stroll to ferry, buses at door, minutes to CBD
- Pets considered on application