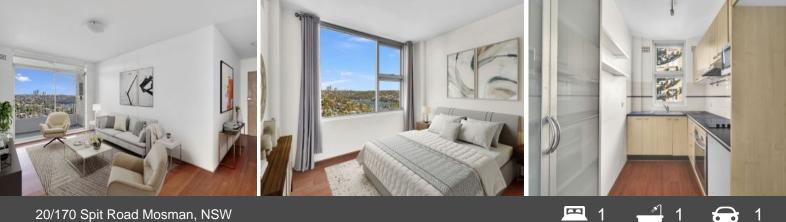

## 20/170 Spit Road Mosman, NSW

## Apartment 1-Bedroom Charming with Breathtaking Views

This apartment is located on the 4th floor, at the rear of the block in a peaceful, private location with exhilarating sun drenched water views from every room.

Close to village shops, beautiful Balmoral and Chinaman's beaches and moments from express city & Northern Beaches buses.

- Open plan living opening to entertainers balcony with stunning water views
- Well presented kitchen with ample storage and internal laundry option
- Full bathroom with shower over bath
- Floorboards throughout
- Double bedroom with built-in, and stunning views
- Automatic lock up garage with internal access
- Conveniently located close to schools, shops and transport
- Pets considered on application