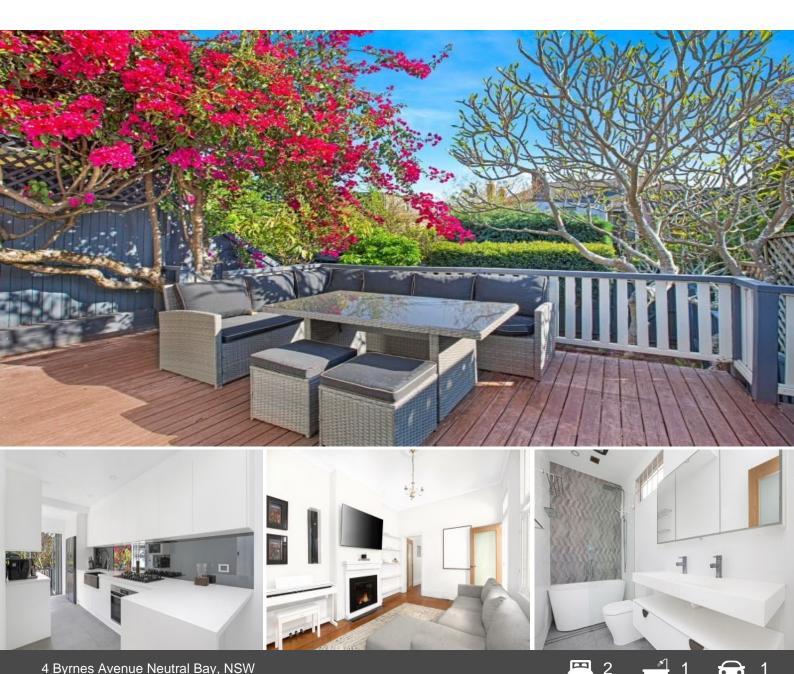

## Gorgeous level renovated semi a walk to everything

'Byrnes Cottage', a beautifully presented C1890s semi showcases charming appeal and effortless style. Fusing timeless period elements with contemporary design updates, it features a desirable North to rear aspect and a sun drenched outdoor entertaining area. Enjoy easy connected living from this captivating village fringe sanctuary in a peaceful cul de sac setting, a level stroll to a choice of vibrant retail and entertainment destinations, bus transport on the doorstep and easy access to the city and freeways.

Fluid living and dining with soaring ceilings and original floorboards Full height stacking accordion doors create a seamless outdoor flow Large deck and hedge framed courtyard perfect for entertaining Lovely versatile sunroom bathed in natural light flanks the living area Deluxe renovated gas kitchen, internal laundry, new gas fireplace Double bedrooms with built-in robes and fans, modern bathroom Off street parking, only 300m to Big Bear shopping centre 700m to Neutral Bay public school and a wide range of amenities Moments to beaches and city bound buses and bus interchange