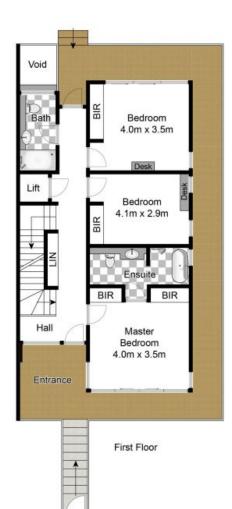

Elevate Your Lifestyle: This town home spans four luxurious levels, offers dual street entrances promising a tranquil and leafy environment where comfort and style harmoniously merge. The entire residence is accessible via an internal lift, ensuring accessibility and ease.

Breath taking Design: Immerse yourself in light and space as the living, dining, and family areas are thoughtfully embraced by floor-to-ceiling glass. Let the outside world in while enjoying the privacy and serenity of your sanctuary.