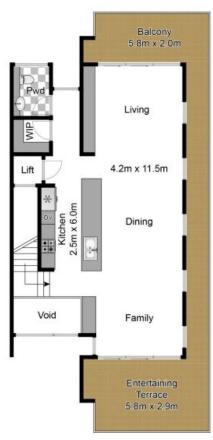

Breath taking Design: Immerse yourself in light and space as the living, dining, and family areas are thoughtfully embraced by floor-to-ceiling glass. Let the outside world in while enjoying the privacy and serenity of your sanctuary.

Culinary Excellence: The Ilve-fitted Natural Stone island kitchen is a chef's dream. It exudes quality, just like the oak

Second Floor

Site Plan

Whilst bwrm.com.au has made every attempt to ensure the accuracy of the floor plan contained here, measurements are approximate and no responsibility is taken for any error, omission, or mis-statement. This plan is for illustrative purposes only.