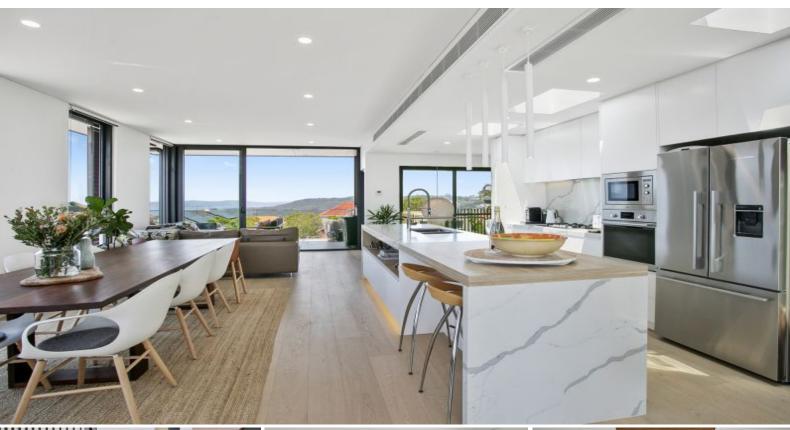

Breath taking Design: Immerse yourself in light and space as the living, dining, and family areas are thoughtfully embraced by floor-to-ceiling glass. Let the outside world in while enjoying the privacy and serenity of your sanctuary.

Culinary Excellence: The Ilve-fitted Natural Stone island kitchen is a chef's dream. It exudes quality, just like the oak

Second Floor

Site Plan

Whilst bwrm.com.au has made every attempt to ensure the accuracy of the floor plan contained here, measurements are approximate and no responsibility is taken for any error, omission, or mis-statement. This plan is for illustrative purposes only.