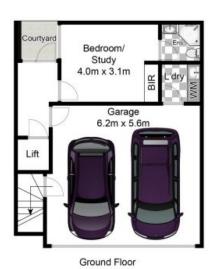

Elevate Your Lifestyle: This town home spans four luxurious levels, offers dual street entrances promising a tranquil and leafy environment where comfort and style harmoniously merge. The entire residence is accessible via an internal lift, ensuring accessibility and ease.