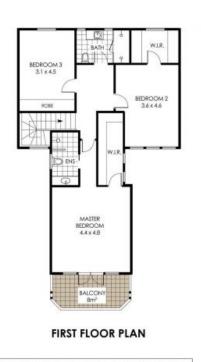

Conveniently located in a blue-ribbon family enclave, with a easy walk to village cafes, renowned schools, city buses and idyllic harbour beaches. Features include:

- Four generous sized bedrooms all with built-ins
- Large study/home office or 5th bedroom featuring a garden view and opens onto a covered veranda
- Top level master and second bed with Northly aspect and water glimpses
- Master bed with chic ensuite, dressing room and veranda
- Modern gas kitchen with island bench and amble storage

NTERNAL RLOOR AREA = 220m<sup>2</sup> approx. VER./BALC/PORCH AREAS = 21m<sup>2</sup> approx. CARPORT AREA = 21m<sup>2</sup> approx. TOTAL AREA = 262m<sup>2</sup> approx.

ZAHEL LANE

BRAY STREET

GARDEN

♥

Plans shown are only indicative of layout. Dimensions are approximate.

Mosman, NSW 4 Bray Street