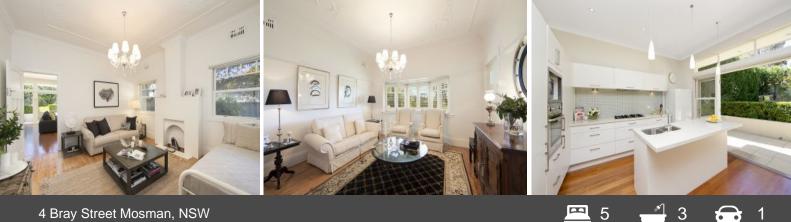

## Large Family Home

\*\*\*Application & Deposit received\*\*\*

Inspired by traditional Federation architecture, this residence masterfully blends classical design with contemporary finishes to create a distinguished family home.

Beautifully proportioned interiors showcase high ceilings, exceptional detailing and craftsmanship with fluid formal and casual living flowing seamlessly to a manicured child-friendly garden. With an elegant entry, there are gracious formal rooms and a generous sized family room and glass framed dining which flow outdoors.

Conveniently located in a blue-ribbon family enclave, with a easy walk to village cafes, renowned schools, city buses and idyllic harbour beaches. Features include:

- Four generous sized bedrooms all with built-ins
- Large study/home office or 5th bedroom featuring a garden view and opens onto a covered veranda
- Top level master and second bed with Northly aspect and water glimpses
- Master bed with chic ensuite, dressing room and veranda
- Modern gas kitchen with island bench and amble storage