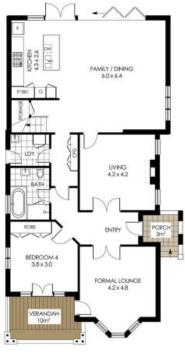

Conveniently located in a blue-ribbon family enclave, with a easy walk to village cafes, renowned schools, city buses and idyllic harbour beaches. Features include:

- Four generous sized bedrooms all with built-ins
- Large study/home office or 5th bedroom featuring a garden view and opens onto a covered veranda
- Top level master and second bed with Northly aspect and water glimpses
- Master bed with chic ensuite, dressing room and veranda
- Modern gas kitchen with island bench and amble storage

NTERNAL RLOOR AREA = 220m<sup>2</sup> approx. VER./BALC/PORCH AREAS = 21m<sup>2</sup> approx. CARPORT AREA = 21m<sup>2</sup> approx. TOTAL AREA = 262m<sup>2</sup> approx.

ZAHEL LANE

BRAY STREET

GARDEN

♥

Plans shown are only indicative of layout. Dimensions are approximate.

Mosman, NSW 4 Bray Street