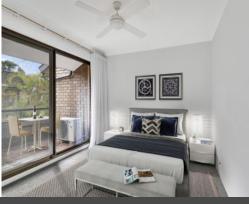

- Private entry, sun-drenched open plan living and dining
- Large private courtyard with a Helioscreen awning
- Sleek and modern gas kitchen with dishwasher and ample storage
- Spacious and comfortable study and/or home office
- 2 upper-level double bedrooms, both with built-in robes; main bed features a private balcony
- Fresh modern bathroom with separate bath and shower
- Internal laundry with huge storage space, lock-up garage