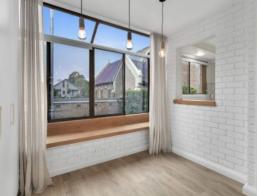

- Private entry, sun-drenched open plan living and dining
- Large private courtyard with a Helioscreen awning
- Sleek and modern gas kitchen with dishwasher and ample storage
- Spacious and comfortable study and/or home office
- 2 upper-level double bedrooms, both with built-in robes; main bed features a private balcony
- Fresh modern bathroom with separate bath and shower
- Internal laundry with huge storage space, lock-up garage