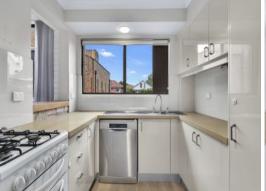

- Private entry, sun-drenched open plan living and dining
- Large private courtyard with a Helioscreen awning
- Sleek and modern gas kitchen with dishwasher and ample storage
- Spacious and comfortable study and/or home office
- 2 upper-level double bedrooms, both with built-in robes; main bed features a private balcony
- Fresh modern bathroom with separate bath and shower
- Internal laundry with huge storage space, lock-up garage