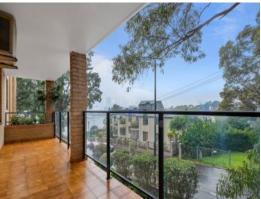

- Two generous bedrooms main with built in robe
- Expansive L-shaped living and dining opening to a large balcony with breathtaking City and water views
- Modern kitchen with an abundance of storage, dishwasher and electric cooking
- Full bathroom with separate bath and shower
- Internal Laundry, Tandem lock up garage for two vehicles
- Efficient split system air conditioning for year-round comfort
- 250m walk to Blackwattle Bay Wharf Ferry, 300m to Glebe Pt Rd transport & shops