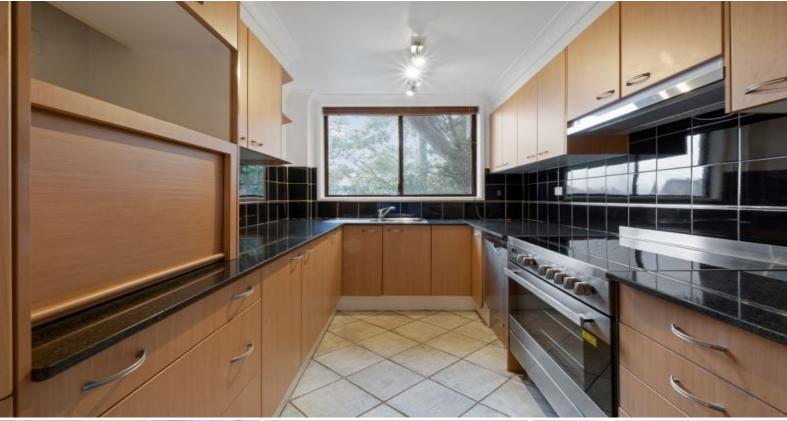

- Two generous bedrooms main with built in robe
- Expansive L-shaped living and dining opening to a large balcony with breathtaking City and water views
- Modern kitchen with an abundance of storage, dishwasher and electric cooking
- Full bathroom with separate bath and shower
- Internal Laundry, Tandem lock up garage for two vehicles
- Efficient split system air conditioning for year-round comfort
- 250m walk to Blackwattle Bay Wharf Ferry, 300m to Glebe Pt Rd transport & shops