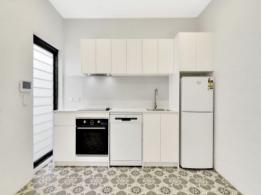

- Contemporary kitchen includes dishwasher and refrigerator
- Elevated separate double bedroom space with floor to ceiling built-in robes
- Brand new modern bathroom, frameless shower screen
- Internal laundry with new washer/dryer combo
- Immaculately maintained boutique building
- Close to the bus, 10 minutes to Westfield Bondi Junction
- Secure intercom entry, well-kept common outdoor area
- Parking permit available subject to council approval
- Sorry NO PETS!