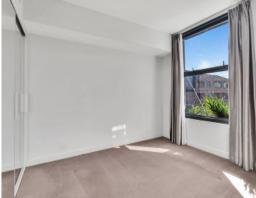

- Spacious open living/dining flowing onto winter garden
- Dual access winter garden with leafy outlook
- Oversized main bedroom with large mirrored built-ins
- Flexible second bedroom or home office
- Modern kitchen with quality gas fittings & dishwasher
- Sleek and stylish contemporary bathroom
- Internal laundry with dryer, storage cage
- Ducted air conditioning and timber flooring
- Secure building, intercom and lift access
- Walking distance to Crows Nest shops, local cafes and restaurants and city transport.