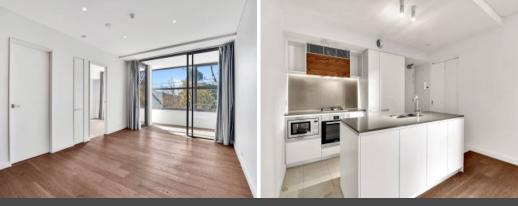

## Modern living with leafy outlook

Situated in the exclusive 'Panorama Residence', this apartment is surely to impress those who like a relaxed contemporary living in a superb lifestyle setting. Spacious and light, versatile home office or second bedroom, high ceilings, winter garden perfect for all weather entertaining, this home is a must to inspect!

- Spacious open living/dining flowing onto winter garden
- Dual access winter garden with leafy outlook
- Oversized main bedroom with large mirrored built-ins
- Flexible second bedroom or home office
- Modern kitchen with quality gas fittings & dishwasher
- Sleek and stylish contemporary bathroom
- Internal laundry with dryer, storage cage
- Ducted air conditioning and timber flooring
- Secure building, intercom and lift access
- Walking distance to Crows Nest shops, local cafes and restaurants and city transport.