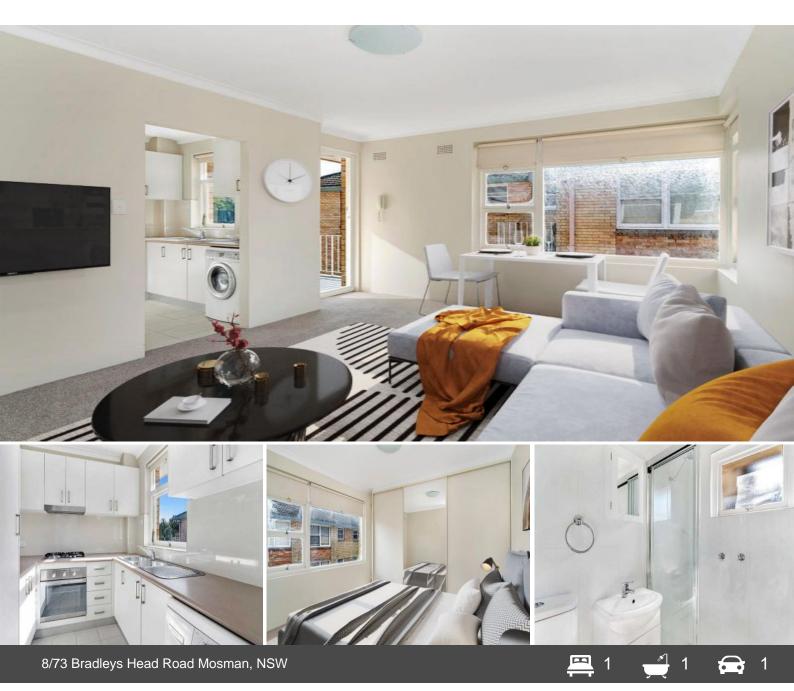

## Brilliant Location - Super Handy

Perfectly positioned within a level stroll to Mosman Village is this beautifully presented sun drenched security apartment. Located on the top floor and boasting modern finishes and open plan living leading onto a north facing balcony with Harbour Bridge glimpses this apartment is a must to inspect. Features include:

- One double sized bedroom with generous built in wardrobe
- Modern Kitchen with gas cooking & euro laundry included
- Spacious living and dining with carpet throughout
- Living opens to sun drenched balcony
- Single undercover off street parking
- Large windows and ample cross ventilation throughout
- Minutes' walk to Mosman Village boutique shops and cafes and easy bus access or
- stroll to Balmoral Beach
- At the doorstep city transport or close to Zoo Wharf ferry
- Pets considered on application