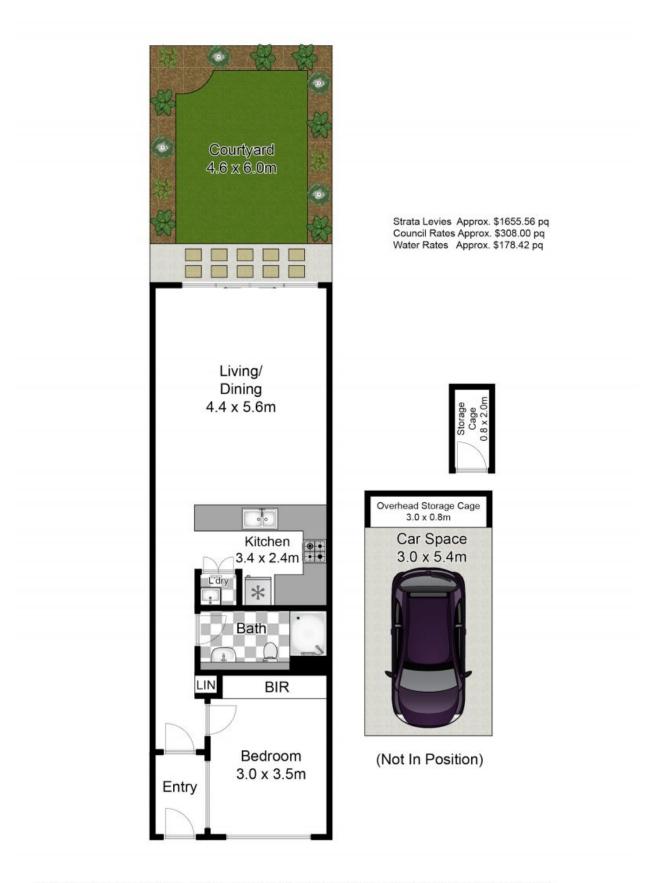

Whilst bwrm.com.au has made every attempt to ensure the accuracy of the floor plan contained here, measurements are approximate and no responsibility is taken for any error, omission, or mis-statement. This plan is for illustrative purposes only.

Plans shows are oply indicative of layout Dimensions are approximate. Cammeray, NSW 3/291 Miller Street

Cammerav