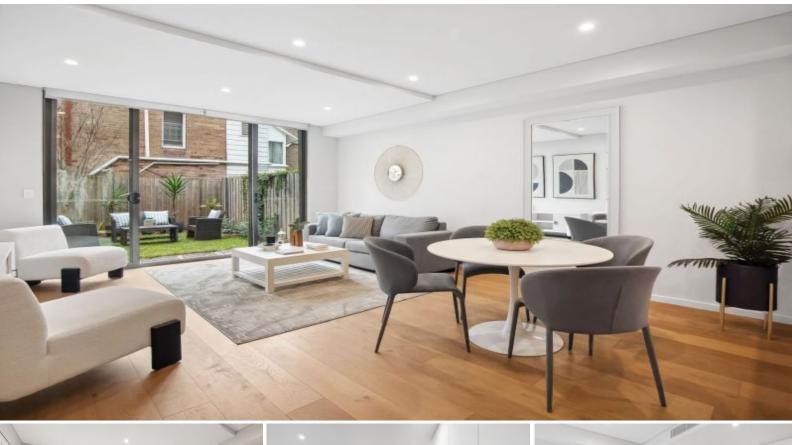

## Centrally located designer garden apartment

Designer style meets urban convenience in this expansive apartment that delivers connected modern living. A desirable home or investment, a highlight is the seamless flow to the level North facing garden. Located within a contemporary block in a central setting just moments to the vibrant hubs of Cammeray, Neutral Bay, North Sydney and Crows Nest, it's a walk to everything address with easy access to bus & metro transport and the freeway.

Set back from the street with level access, 104sqm on title approx. Glass fronted interiors capture warm and inviting Northerly light Luxe Caesarstone gas kitchen with dishwasher and Euro laundry Double bedroom includes built-in robes, sleek tiled bathroom Stylish finishes, intercom entry, ducted reverse air conditioning Level lift access from secure basement parking, two storage cages Walk to cafes, shops, bars, St Leonards Park and North Sydney oval Moments to all that Crows Nest, Cammeray, Neutral Bay and North Sydney offer