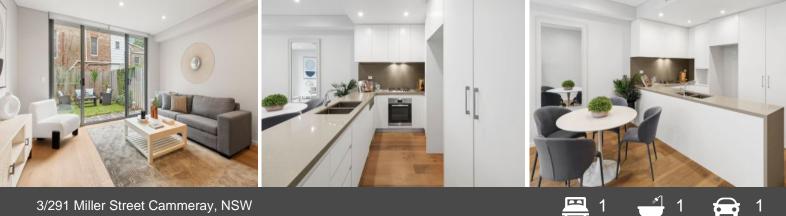

## Centrally located designer garden apartment

Designer style meets urban convenience in this expansive apartment that delivers connected modern living. A desirable home or investment, a highlight is the seamless flow to the level North facing garden. Located within a contemporary block in a central setting just moments to the vibrant hubs of Cammeray, Neutral Bay, North Sydney and Crows Nest, it's a walk to everything address with easy access to bus & metro transport and the freeway.

Set back from the street with level access, 104sqm on title approx. Glass fronted interiors capture warm and inviting Northerly light Luxe Caesarstone gas kitchen with dishwasher and Euro laundry Double bedroom includes built-in robes, sleek tiled bathroom Stylish finishes, intercom entry, ducted reverse air conditioning Level lift access from secure basement parking, two storage cages Walk to cafes, shops, bars, St Leonards Park and North Sydney oval Moments to all that Crows Nest, Cammeray, Neutral Bay and North Sydney offer