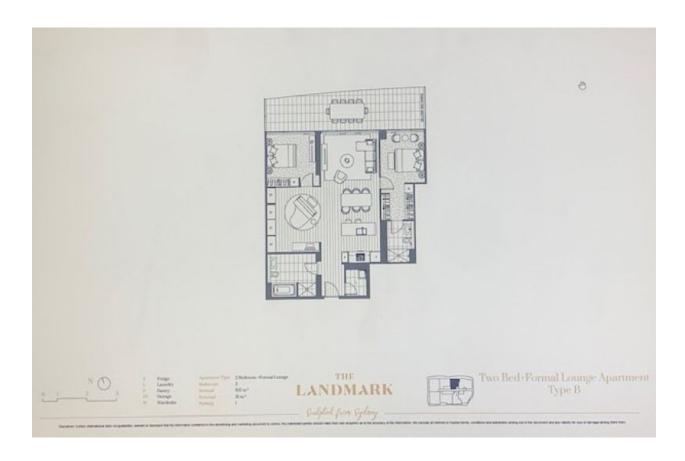

## Sub-penthouse Luxury Living with Spectacular Views

Offering the next level of luxury with high end finishes throughout, this 41st floor 2 bedroom apartment is filled with natural north facing light and stunning views of the serene North Shore and iconic Manly coastline. In addition to an oversized floor plan, this apartment includes exclusive access to Sky Lounge.

## Features include:

- Separate living and dining opening onto expansive balcony
- Gourmet Kitchen, Gas cooking, Miele Appliances
- 2 full sized bedrooms with robes direct balcony access
- 2 designer bathrooms, internal laundry
- Ducted A/C throughout
- Security Parking and storage