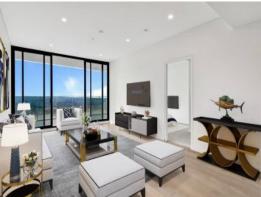

## Sub-penthouse Luxury Living with Spectacular Views

Offering the next level of luxury with high end finishes throughout, this 41st floor 2 bedroom apartment is filled with natural north facing light and stunning views of the serene North Shore and iconic Manly coastline. In addition to an oversized floor plan, this apartment includes exclusive access to Sky Lounge.

## Features include:

- Separate living and dining opening onto expansive balcony
- Gourmet Kitchen, Gas cooking, Miele Appliances
- 2 full sized bedrooms with robes direct balcony access
- 2 designer bathrooms, internal laundry
- Ducted A/C throughout
- Security Parking and storage