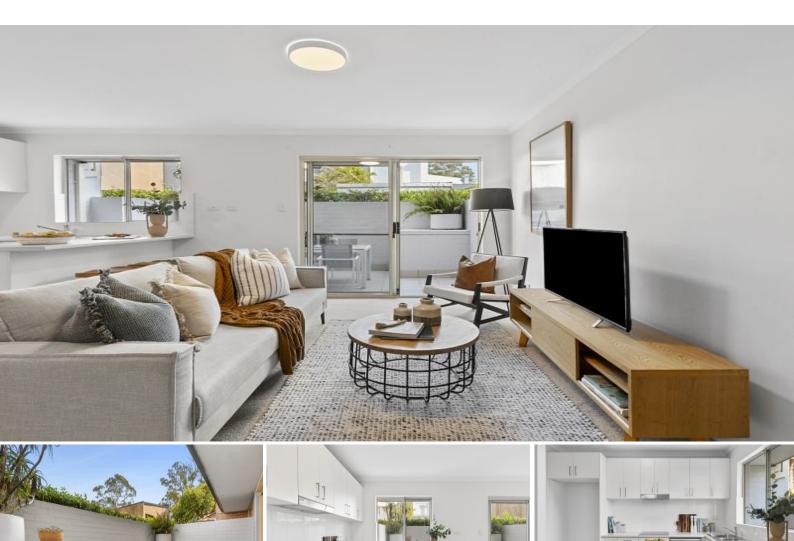

## Connected Cosmopolitan Living Across Two Levels

Townhouse style dual level living and carefree convenience deliver an appealing metro lifestyle in this spacious ground floor apartment. A stylish sanctuary around the corner from both Mosman and Cremorne, the desirable location lies within level walking distance of every amenity including cosmopolitan cafes, restaurants, bars and shops including Bridgepoint Shopping Centre. Commute to the city centre, Balmoral and beaches with easy access to public transport.

Open glass fronted living and dining spill out to the enclosed courtyard Modern kitchen with breakfast bar and dishwasher, handy study alcove Double bedrooms with built-ins on the upper level, master with ensuite Two bathrooms and a laundry with dryer, secure video intercom entry 112 sqm on title approximately, security parking, under stair storage Well known low rise 'Winchester' complex with lovely common gardens Level 500m walk to Mosman, 750m to Cremorne and Orpheum cinema Close to quality schools, supermarkets and an array of local amenities