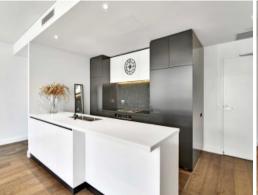

### Features:

- Expansive open plan living flows seamlessly to large tiled entertainers balcony
- Modern gas kitchen with European SMEG stainless steel appliances, dishwasher, integrated F & P refrigerator and Caesar Stone bench tops
- Double bedroom with floor to ceiling built in robe
- Designated study alcove, flyscreens throughout
- Reverse cycle ducted air, ample storage
- Floorboard in living, 100% wool carpet in bedroom
- Internal laundry with dryer provided
- Secure lift access and video intercom