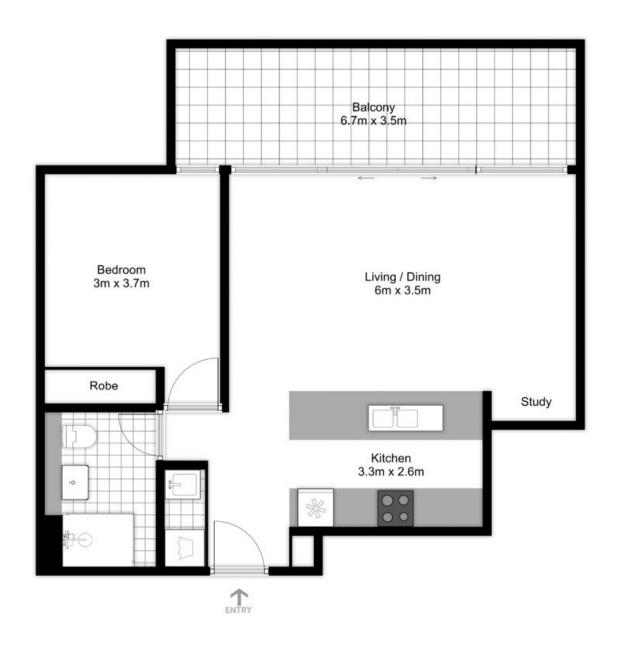

# 308/25 Marshall Avenue, St Leonards

Floorplan shown is for presentation purposes and is not part of any legal document or title. All measurements and figures are approximate. Interested parties should make their own enquiries.

Plans shown are only indicative of layout. Dimensions are approximate.