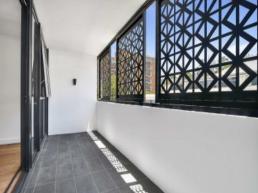

### Features:

- Expansive open plan living flows seamlessly to large tiled entertainers balcony
- Modern gas kitchen with European SMEG stainless steel appliances, dishwasher, integrated F & P refrigerator and Caesar Stone bench tops
- Double bedroom with floor to ceiling built in robe
- Designated study alcove, flyscreens throughout
- Reverse cycle ducted air, ample storage
- Floorboard in living, 100% wool carpet in bedroom
- Internal laundry with dryer provided
- Secure lift access and video intercom