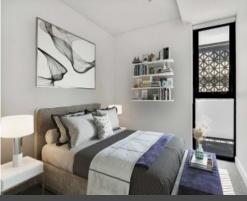

### Features:

- Expansive open plan living flows seamlessly to large tiled entertainers balcony
- Modern gas kitchen with European SMEG stainless steel appliances, dishwasher, integrated F & P refrigerator and Caesar Stone bench tops
- Double bedroom with floor to ceiling built in robe
- Designated study alcove, flyscreens throughout
- Reverse cycle ducted air, ample storage
- Floorboard in living, 100% wool carpet in bedroom
- Internal laundry with dryer provided
- Secure lift access and video intercom