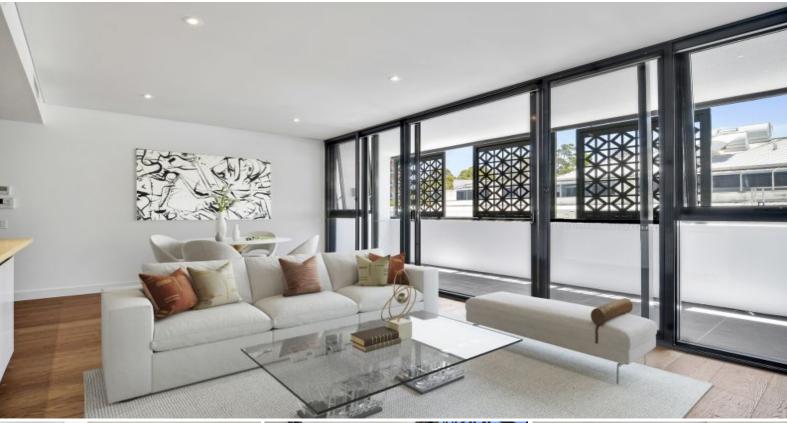

# Quality Apartment in Prime St Leonards Location

Nestled on a quiet tree-lined residential street, this designer one bedroom apartment in the "Embassy Residence" enjoys the serenity of North Shore living with the convenience for which St Leonards is renowned.

### Features:

- Expansive open plan living flows seamlessly to large tiled entertainers balcony
- Modern gas kitchen with European SMEG stainless steel appliances, dishwasher, integrated F & P refrigerator and Caesar Stone bench tops
- Double bedroom with floor to ceiling built in robe
- Designated study alcove, flyscreens throughout
- Reverse cycle ducted air, ample storage
- Floorboard in living, 100% wool carpet in bedroom
- Internal laundry with dryer provided
- Secure lift access and video intercom