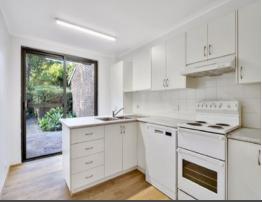

- 3 bedrooms, 2 with built-ins robes
- 2 modern bathrooms
- Spacious living and dining room
- Secure north facing oversized courtyard
- Large Internal Laundry
- Lock up garage + Car space?
- ?- Modern kitchen with electric appliances and dishwasher
- Close to Transport Easy Access to Epping Rd via pedestrian access at end of street for Bus into City
- Close to Lane Cove Shops, Macquarie and Chatswood Shopping Centres
- Quick Stroll to Mowbray Rd shops and local public school
- Sorry NO PETS