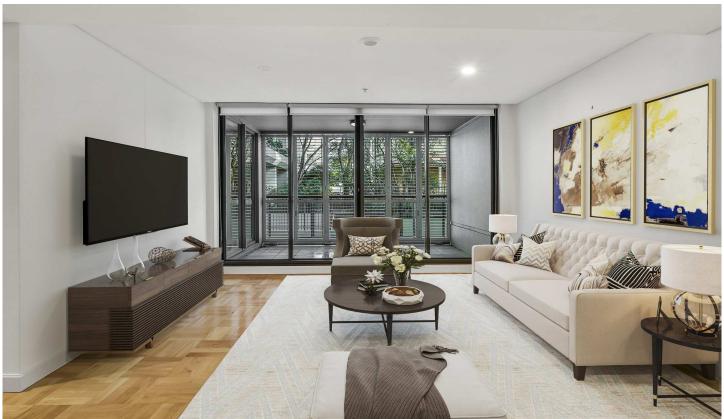

## 205/2 Dind Street MILSONS POINT NSW

Located on the 2nd floor with a northerly aspect, this spacious and luxurious apartment offers total convenience and lifestyle. Spacious Indoor Gym, Pool, Sauna & Spa and 24 hour concierge are an added bonus to this wonderful apartment.

- Huge Living with separate dining area.
- Modern Kitchen with Smeg appliances, Gas cooking, dishwasher, microwave and Fridge included
- Spacious bedroom with built-in robe and access to balcony
- Full bathroom with separate bath and shower and W/C
- Covered balcony with flow out from living room
- Internal Laundry with dryer
- Reverse Cycle A/C