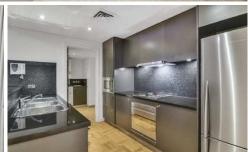

- Huge Living with separate dining area.
- Modern Kitchen with Smeg appliances, Gas cooking, dishwasher, microwave and Fridge included
- Spacious bedroom with built-in robe and access to balcony
- Full bathroom with separate bath and shower and W/C
- Covered balcony with flow out from living room
- Internal Laundry with dryer
- Reverse Cycle A/C