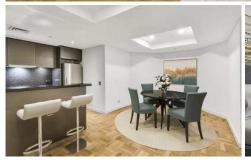

- Huge Living with separate dining area.
- Modern Kitchen with Smeg appliances, Gas cooking, dishwasher, microwave and Fridge included
- Spacious bedroom with built-in robe and access to balcony
- Full bathroom with separate bath and shower and W/C
- Covered balcony with flow out from living room
- Internal Laundry with dryer
- Reverse Cycle A/C