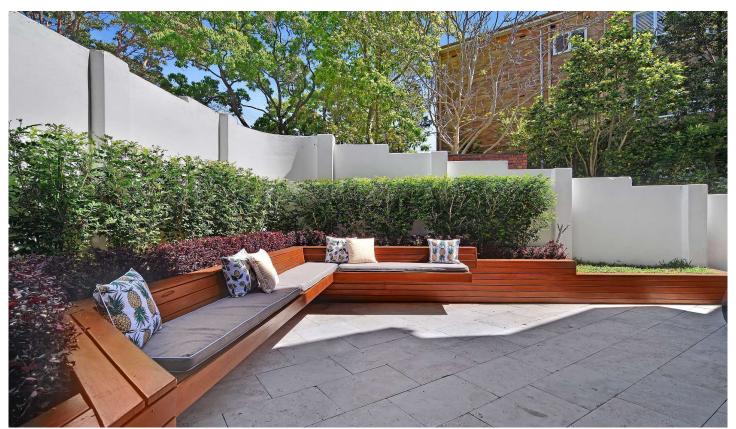

- Spacious L-shaped living/dining flows to alfresco entertainer's courtyard
- Wrapped around outdoor living space with plentiful northerly sun
- Master bedroom with built ins and ensuite, access to courtyard