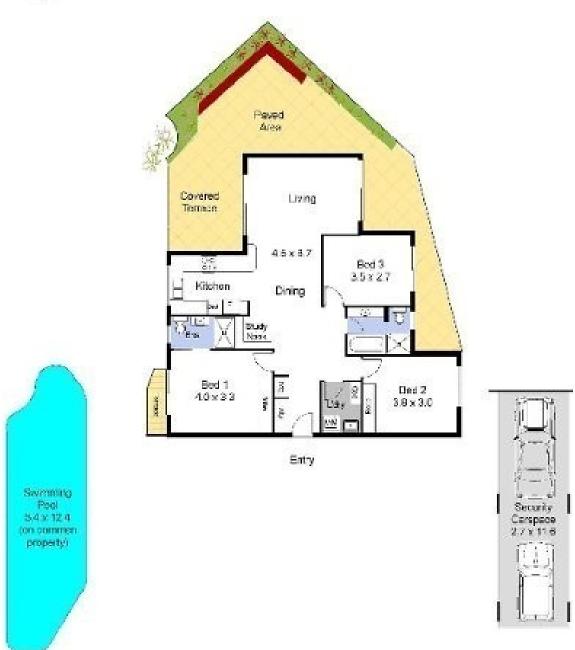

## 12/11-13 Barry Street NEUTRAL BAY NSW

Set in a low rise villa style security block in a quiet location adjacent to Liberty Park , this sophisticated 3 bed garden apartment offers a comfortable modern living along with serenity and ultimate convenience. Short walk to Neutral Bay village with buses, shopping centre, cafes and restaurants. Offering a spacious approx 116sqm of living space this apartment enjoys a private position at the rear of the complex.

- Spacious L-shaped living/dining flows to alfresco entertainer's courtyard
- Wrapped around outdoor living space with plentiful northerly sun
- Master bedroom with built ins and ensuite, access to courtyard

## 12/94 Wycombe Road, Neutral Bay

STRATAAREA (approx) 187 m2 : 20 sq

Disclaimer: N. B. 6 Shifty-Write: ACH 54 555 107 086 Taxong as NORTH SIDE FLOORFILAR Pyrick - Horning Tail 5144 3474, Was 6421 442 474 This floor plan serves only as a guide for promotional purposes and since the North Stand or North Guide London Charles and the promotional purposes and since the standard promotion of purposes and since the accuracy of all mean remote and features.