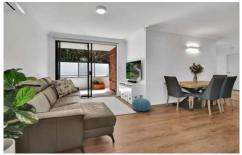

- Spacious L-shaped living/dining flows to alfresco entertainer's courtyard
- Wrapped around outdoor living space with plentiful northerly sun
- Master bedroom with built ins and ensuite, access to courtyard