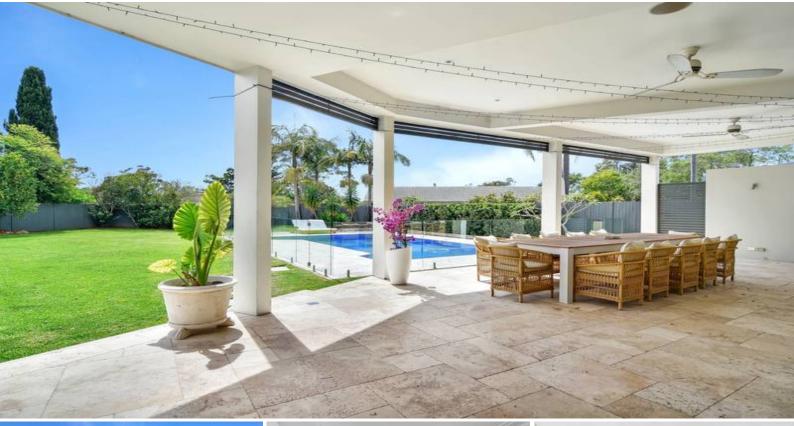

## Luxury Family Entertainer

Diverse in its layout and set on a large 1000sqm block in a quiet cul de sac, this expansive family home is framed by a private north facing backyard and delivers the ultimate in grand-scale entertaining and a sparkling salt water pool.

This home encompasses 2 levels, expansive formal and informal living spaces, solar- heated pool and spectacular outdoor entertaining with built-in alfresco kitchen. Brilliantly located within a short stroll to Forestville shops, cafes and restaurants, quality schools, and a short drive to some of Sydney's best beaches.

## Features:

- Beautifully flowing and spacious floor plan with superb indoor/outdoor flow
- New carpet in all bedrooms and throughout the upper level, floorboards throughout downstairs
- Modern open plan kitchen with Smeg industrial cooking and triple pantry
- Upper level living or rumpus space with custom cabinetry
- Five king sized bedrooms, 4 with built in robes
- Master suite with stunning new ensuite and impressive walk in robes
- Ensuite finished with Italian Carrara Stone