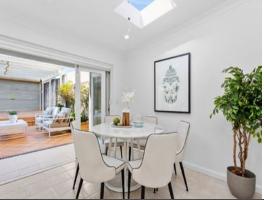

- Versatile layout offered by formal and casual living and dining rooms
- Stacking doors create ideal flow to the North facing rear courtyard
- Glass framed gas kitchen with tiled floors, dishwasher and laundry
- Two sizeable double bedrooms with ceiling fans, one with large robe  $% \left\{ 1,2,...,n\right\}$
- Modern bathroom, gas outlets for heating, established entry hedging
- High ceilings, picture rails, ornate fireplaces and polished floorboards
- Easy rear lane access to secure auto entry undercover car parking
- Pets considered on application