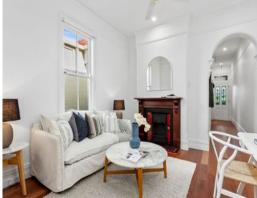

- Versatile layout offered by formal and casual living and dining rooms
- Stacking doors create ideal flow to the North facing rear courtyard
- Glass framed gas kitchen with tiled floors, dishwasher and laundry
- Two sizeable double bedrooms with ceiling fans, one with large robe  $% \left\{ 1,2,...,n\right\}$
- Modern bathroom, gas outlets for heating, established entry hedging
- High ceilings, picture rails, ornate fireplaces and polished floorboards
- Easy rear lane access to secure auto entry undercover car parking
- Pets considered on application