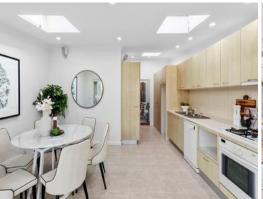

- Versatile layout offered by formal and casual living and dining rooms
- Stacking doors create ideal flow to the North facing rear courtyard
- Glass framed gas kitchen with tiled floors, dishwasher and laundry
- Two sizeable double bedrooms with ceiling fans, one with large robe  $% \left\{ 1,2,...,n\right\}$
- Modern bathroom, gas outlets for heating, established entry hedging
- High ceilings, picture rails, ornate fireplaces and polished floorboards
- Easy rear lane access to secure auto entry undercover car parking
- Pets considered on application