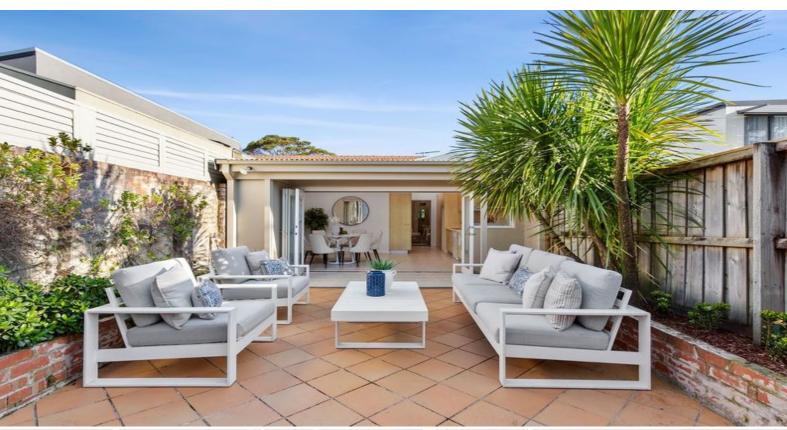

## Beautiful Semi - Brilliant Location

Immediately appealing, this charming C1910 attached residence is the epitome of low maintenance simplicity. A desirable aspect, rear lane access and multiple living areas create a real sense of privacy and space. The timeless interiors fuse classic character with a contemporary floorplan, while the sun-drenched outdoors deliver ease of entertaining. Basking in Northerly sun, this is impressive no fuss living a level stroll to the vibrant Crows Nest retail, entertainment and transport hub with easy access to the city and freeways.

- Versatile layout offered by formal and casual living and dining rooms
- Stacking doors create ideal flow to the North facing rear courtyard
- Glass framed gas kitchen with tiled floors, dishwasher and laundry
- Two sizeable double bedrooms with ceiling fans, one with large robe  $% \left\{ 1,2,...,n\right\}$
- Modern bathroom, gas outlets for heating, established entry hedging
- High ceilings, picture rails, ornate fireplaces and polished floorboards
- Easy rear lane access to secure auto entry undercover car parking
- Pets considered on application