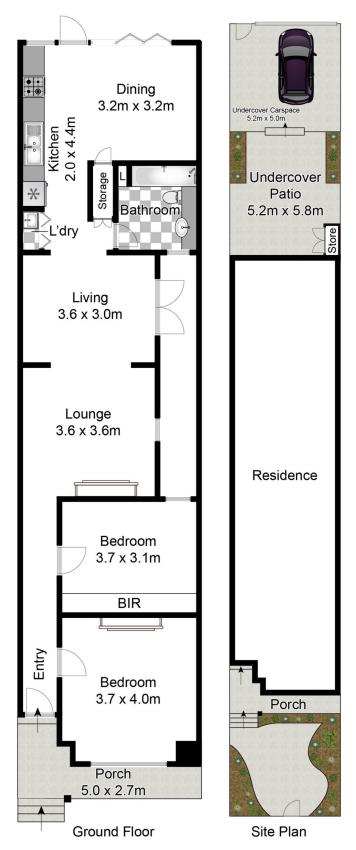

- Versatile layout offered by formal and casual living and dining rooms
- Stacking doors create ideal flow to the North facing rear courtyard
- Glass framed gas kitchen with tiled floors, dishwasher and laundry
- Two sizeable double bedrooms with ceiling fans, one with large robe  $% \left\{ 1,2,...,n\right\}$
- Modern bathroom, gas outlets for heating, established entry hedging
- High ceilings, picture rails, ornate fireplaces and polished floorboards
- Easy rear lane access to secure auto entry undercover car parking
- Pets considered on application

## Deposit paid

Contact: Dee Uther

0427 689 139 Saiyida Aierken 0451 488 998 Semi Detached

 Type:
 Semi Detach

 Date Available:
 31/10/2022

 Leased Date:
 03/11/2022

 Bond:
 \$4800

Approx House Area 99m² Approx Land Area 194m² Whilst **bwrm.com.au** has made every attempt to ensure the accuracy of the floor plan contained here, measurements are approximate and no responsibility is taken for any error, omission, or mis-statement. This plan is for illustrative purposes only.