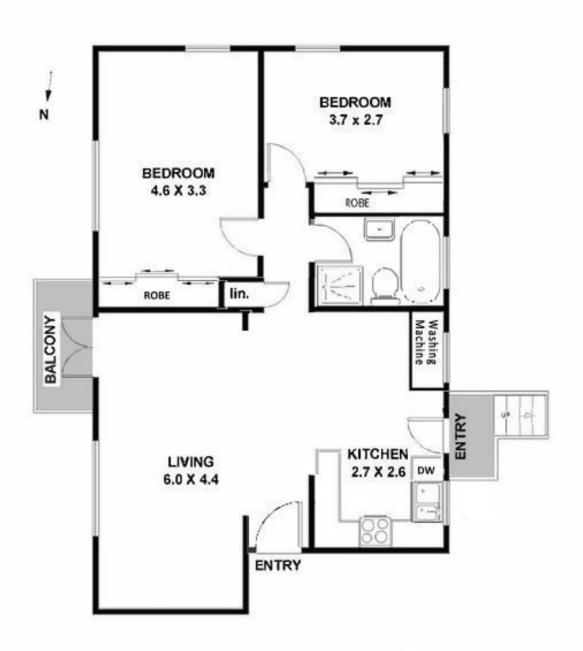

- Expansive balcony and living wrapped in glass maximising views and light
- Renovated eat-in gas kitchen with laundry nook, windows on three sides
- 2 double beds with robes, fresh white bathroom includes underfloor heating
- Lock up garage, easy street parking, lovely boutique setting of just 6

## 2 / 1A Superba Parade, Mosman