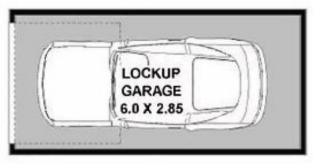

- Expansive balcony and living wrapped in glass maximising views and light
- Renovated eat-in gas kitchen with laundry nook, windows on three sides
- 2 double beds with robes, fresh white bathroom includes underfloor heating
- Lock up garage, easy street parking, lovely boutique setting of just 6