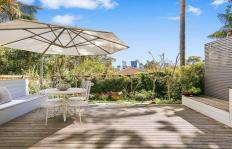

## 58 Raymond Road NEUTRAL BAY NSW

Privately tucked away in a quiet, yet highly convenient address, this home has been beautifully renovated throughout with bespoke high end finishes throughout.

- Large open plan kitchen with stone bench-tops + high-end appliances
- Large casual dining/ living flowing to deck with leafy surrounds
- Timber floors and high ceilings throughout with loads of natural light
- Intimate lounge room with ornate fireplace + gas bayonet
- Large master bedroom with designer ensuite and generous robes
- Rear deck with built in bbq, private garden and views to North Sydney