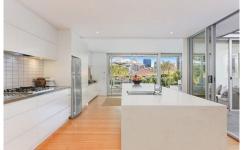

## 58 Raymond Road NEUTRAL BAY NSW

Privately tucked away in a quiet, yet highly convenient address, this home has been beautifully renovated throughout with bespoke high end finishes throughout.

- Large open plan kitchen with stone bench-tops + high-end appliances
- Large casual dining/ living flowing to deck with leafy surrounds
- Timber floors and high ceilings throughout with loads of natural light
- Intimate lounge room with ornate fireplace + gas bayonet
- Large master bedroom with designer ensuite and generous robes
- Rear deck with built in bbq, private garden and views to North Sydney