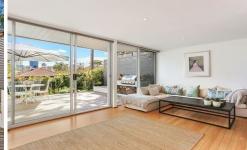

## 58 Raymond Road NEUTRAL BAY NSW

Privately tucked away in a quiet, yet highly convenient address, this home has been beautifully renovated throughout with bespoke high end finishes throughout.

- Large open plan kitchen with stone bench-tops + high-end appliances
- Large casual dining/ living flowing to deck with leafy surrounds
- Timber floors and high ceilings throughout with loads of natural light
- Intimate lounge room with ornate fireplace + gas bayonet
- Large master bedroom with designer ensuite and generous robes
- Rear deck with built in bbq, private garden and views to North Sydney