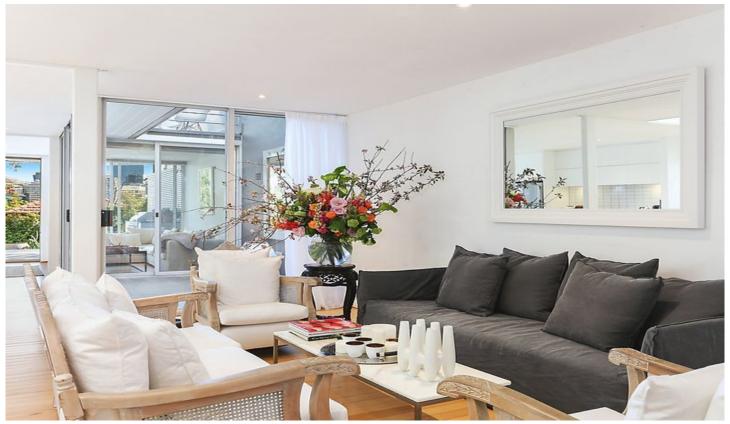

## 58 Raymond Road NEUTRAL BAY NSW

Privately tucked away in a quiet, yet highly convenient address, this home has been beautifully renovated throughout with bespoke high end finishes throughout.

- Large open plan kitchen with stone bench-tops + high-end appliances
- Large casual dining/ living flowing to deck with leafy surrounds
- Timber floors and high ceilings throughout with loads of natural light
- Intimate lounge room with ornate fireplace + gas bayonet
- Large master bedroom with designer ensuite and generous robes
- Rear deck with built in bbq, private garden and views to North Sydney